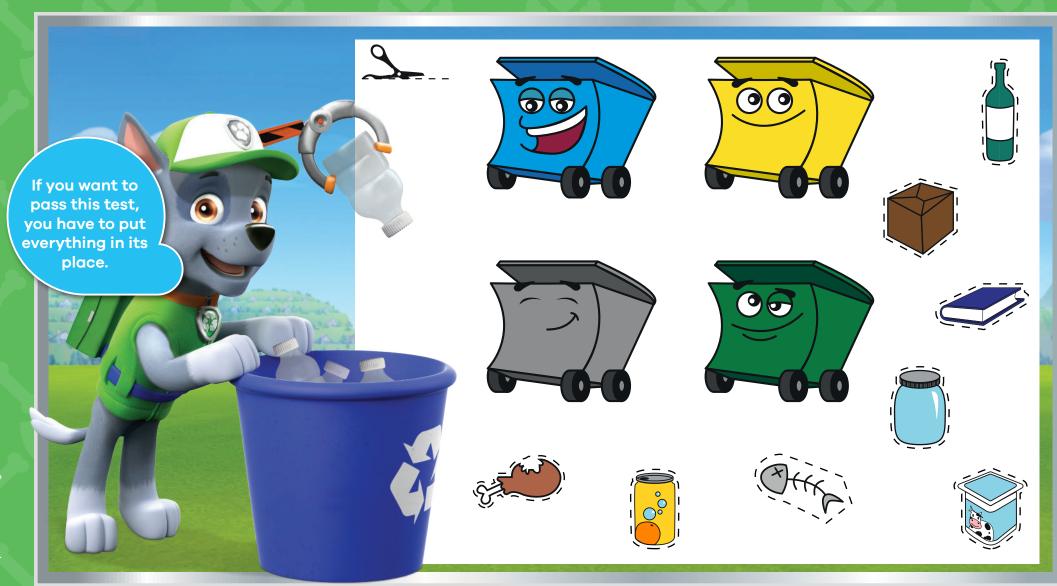

#### **2nd TEST**

**PUT EVERYTHING IN ITS PLACE** 

#### 2nd TEST:

They will have to look for **scroll 2** in the kitchen. This test consists of placing each object in the corresponding container.

**PRIZE 2:** If you successfully pass this test, you will get the **center square** of the board.