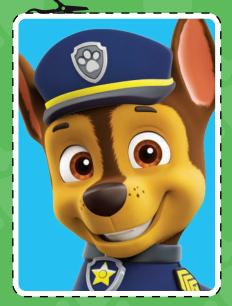

#### 4th TEST:

They will have to look for **scroll 4** in the parents' room. In this test, the child will have to **cut out the cards** and **glue the back part**, to start playing:

We will have two identical images of 4 characters of the **PAW Patrol**, that must be placed face down and mixed, so that they will reveal it two by two. If when they reveal it the images match, they will remove them. If they don't match, they will try again, until everyone **finds** their **partner**.

**PRIZE 4:** If you successfully pass this test, you will get the **"HOME" squares** of the Ludo board.

### 4th TEST MEMORY

nickelodeon El Corte Ingles -AT HOME 35 CAPE ROOM