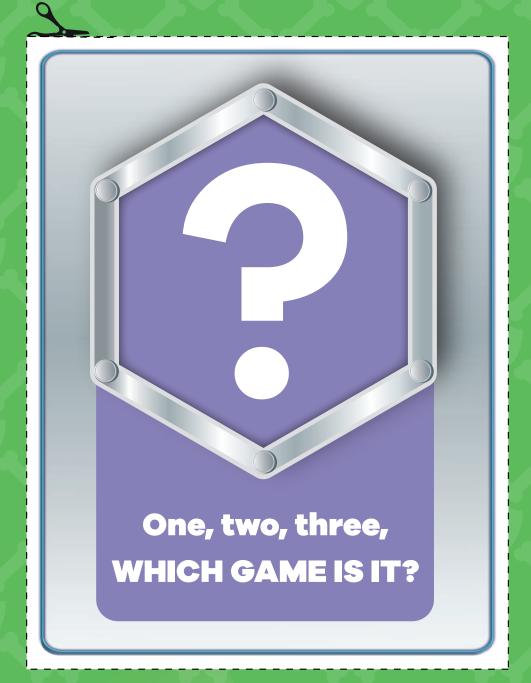

#### **FINAL TEST:**

We will give them the card: "One, two, three, which game is it?" (material).

If they guess... we will give them the board, so that they can put all the parts together, and... enjoy playing!