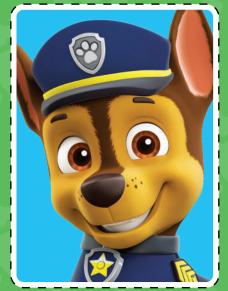

#### 4th TEST:

They will have to look for **scroll 4** in the parents' room. In this test, the child will have to **cut out the cards** and **glue the back part**, to start playing:

We will have two identical images of 4 characters of the **PAW Patrol**, that must be placed face down and mixed, so that they will reveal it two by two. If when they reveal it the images match, they will remove them. If they don't match, they will try again, until everyone **finds** their **partner**.

**PRIZE 4:** If you successfully pass this test, you will get the **"HOME" squares** of the Ludo board.

### 4th TEST MEMORY

nickelodeon El Corte Ingles -AT HOME 35 CAPE ROOM