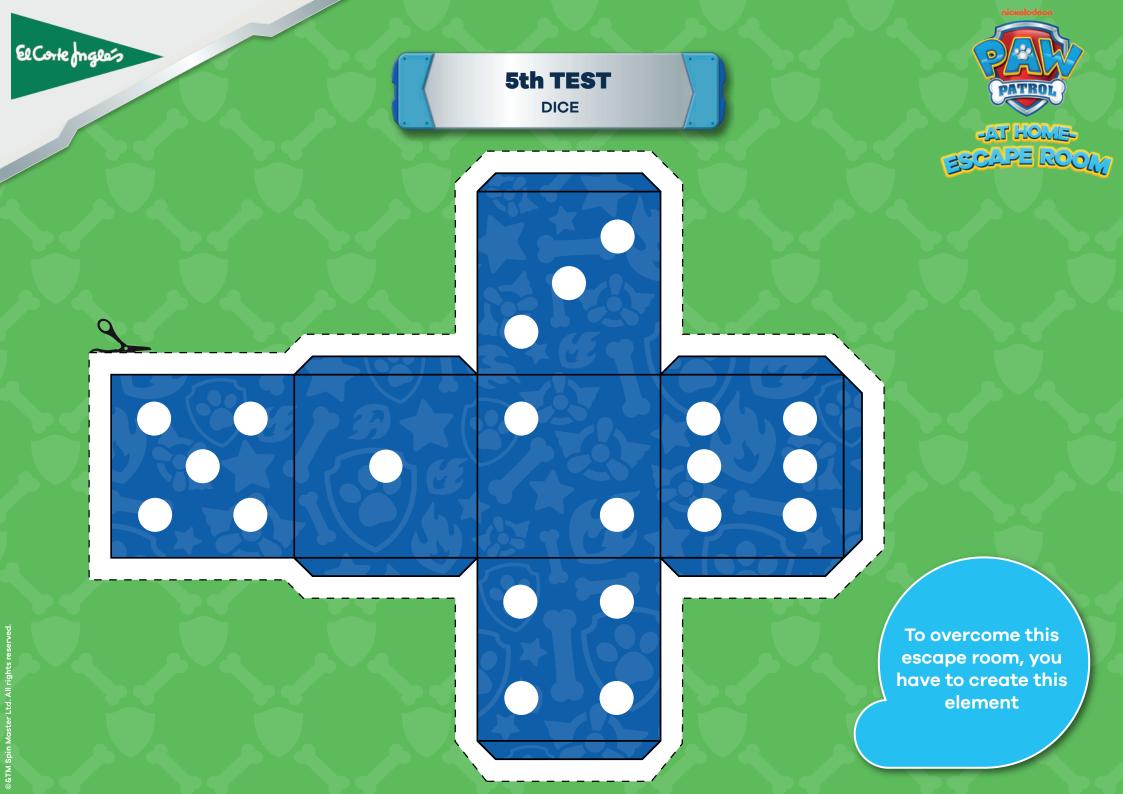

#### 5th TEST:

They will have to look for **scroll 5** in the living room.

This test consists of assembling a personalized **PAW Patrol dice**. ¡**Keep** this **dice** along with all the prizes you're getting, to enjoy the game at the end!

**PRIZE 5:** If you successfully pass this test, you will get all **4 colors** of the Ludo game.