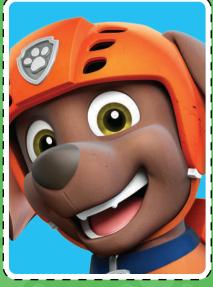

#### 4th TEST:

They will have to look for **scroll 4** in the parents' room. In this test, the child will have to **cut out the cards** and **glue the back part**, to start playing:

We will have two identical images of 4 characters of the **PAW Patrol**, that must be placed face down and mixed, so that they will reveal it two by two. If when they reveal it the images match, they will remove them. If they don't match, they will try again, until everyone **finds** their **partner**.

**PRIZE 4:** If you successfully pass this test, you will get the **"HOME" squares** of the Ludo board.

### 4th TEST MEMORY

nickelodeon El Corte Ingles -AT HOME 35 CAPE ROOM