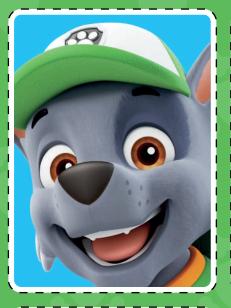

#### 4th TEST:

They will have to look for **scroll 4** in the parents' room. In this test, the child will have to **cut out the cards** and **glue the back part**, to start playing:

We will have two identical images of 4 characters of the **PAW Patrol**, that must be placed face down and mixed, so that they will reveal it two by two. If when they reveal it the images match, they will remove them. If they don't match, they will try again, until everyone **finds** their **partner**.

**PRIZE 4:** If you successfully pass this test, you will get the **"HOME" squares** of the Ludo board.

### 4th TEST MEMORY

nickelodeon El Corte Ingles -AT HOME 35 CAPE ROOM