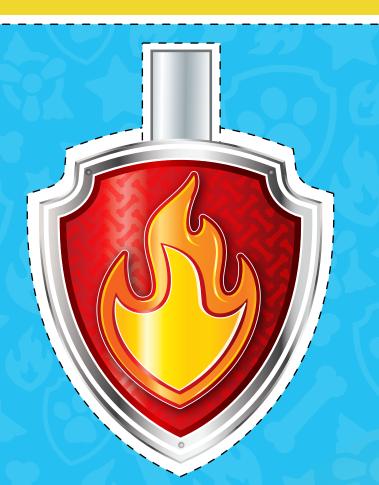

### **RED PAW PRINT:**

It consists of assembling the necklace with Marshall's shield.