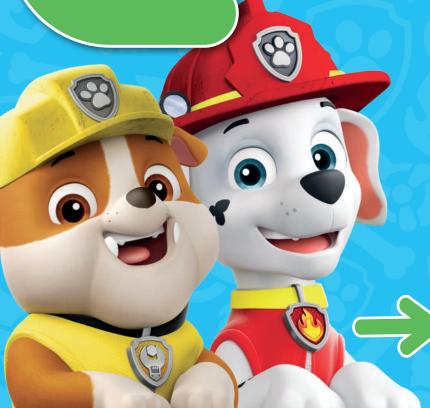

0

M Spin Master Ltd. All rights reserved

Let the search begin!

Marshall is a 6-year-old puppy of Dalmatian breed. He plays the role of firefighter and medical puppy, so his duties focus on healing the wounded, putting out fires, rescuing people from high places and monitoring the health of any person.

His best friend is Chase. He's a lot of fun, but he's a bit clumsy and afraid of flying.

Everest and him love each other very much, and he always tries to make Everest happy.

MARSHALL

## RUBBLE

Rubble is a 5-year-old English bulldog puppy dedicated to construction, so his duties focus on building structures, demolishing them and using many types of machinery.

He is afraid of spiders, ghosts and the dark.

He is quite playful, gluttonous and loves to laugh. He stands out with his imagination and creativity.