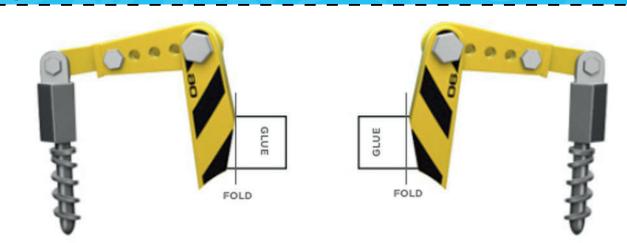

### YELLOW PAW PRINTS

In this test they have to assemble Rubble's excavator.

## **EXCAVATOR**

SHOVEL

### **FRONT**

FOLD

### **SHOVEL**

**IN ORDER TO** 

**MOVE FASTER,** 

**YOU WILL HAVE** 

TO CREATE A CAR LIKE MINE

## **EXCAVATOR**