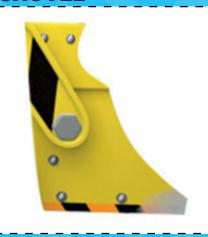

### YELLOW PAW PRINTS

In this test they have to assemble Rubble's excavator.

## **EXCAVATOR**

SHOVEL