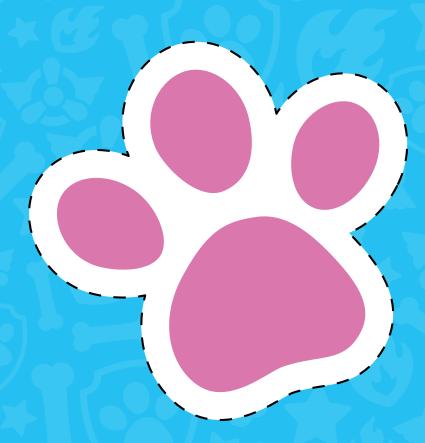

#### **PREPARATION:**

- **Print** the material and tests.
- **?** Cut out the parts of the **map** and the **paw prints**.
- Place the paw prints in 5 visible places around the house and hide the test nearby. Example: if the fingerprint is on the closet's door... the test can be hidden inside that closet, in a drawer...
- Hide the Marshall and Rubble coloring sheets in the washing machine (along with the gift, if any).
- **Explain** to the kids what the escape consists of, who its **protagonists** are and **give them the map** they have to complete.

### **PINK PAW PRINT:**

This test consists of answering various questions about our main characters.