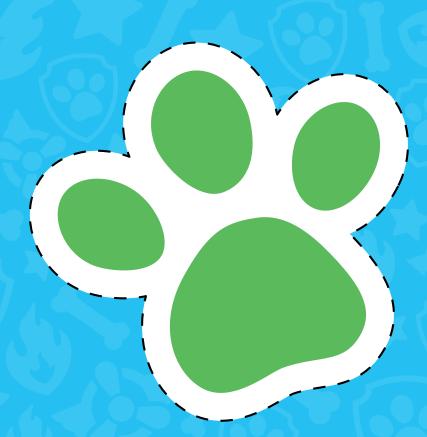

#### **PREPARATION:**

- **Print** the material and tests.
- **?** Cut out the parts of the **map** and the **paw prints**.
- Place the paw prints in 5 visible places around the house and hide the test nearby. Example: if the fingerprint is on the closet's door... the test can be hidden inside that closet, in a drawer...
- Hide the Marshall and Rubble coloring sheets in the washing machine (along with the gift, if any).
- **Explain** to the kids what the escape consists of, who its **protagonists** are and **give them the map** they have to complete.

#### **GREEN PAW PRINT:**

This test consists of following the path within the labyrinth until the exit.