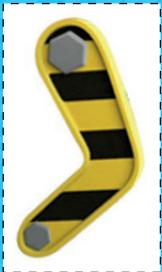

### YELLOW PAW PRINTS

In this test they have to assemble Rubble's excavator.

## **EXCAVATOR**

SHOVEL

## **EXCAVATOR**

### PICK

### **SIDES**