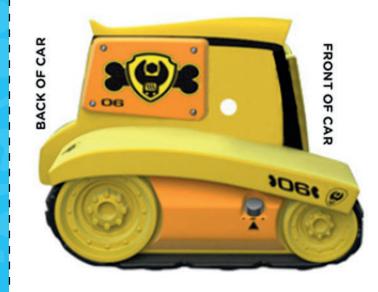

### **SHOVEL**

**IN ORDER TO** 

**MOVE FASTER,** 

**YOU WILL HAVE** 

TO CREATE A CAR LIKE MINE