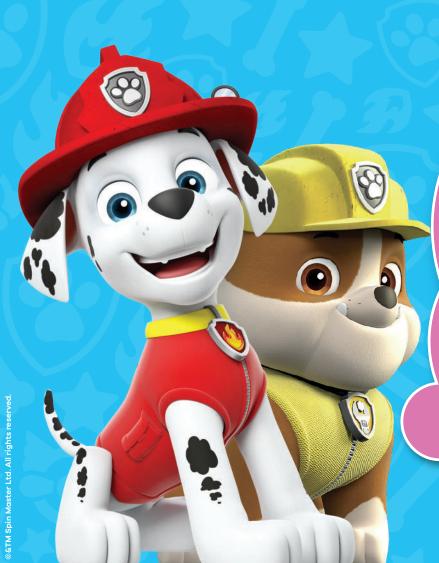

0

M Spin Master Ltd. All rights reserved

Let the search begin!

Marshall is a 6-year-old puppy of Dalmatian breed. He plays the role of firefighter and medical puppy, so his duties focus on healing the wounded, putting out fires, rescuing people from high places and monitoring the health of any person.

His best friend is Chase. He's a lot of fun, but he's a bit clumsy and afraid of flying.

Everest and him love each other very much, and he always tries to make Everest happy.

MARSHALL

## RUBBLE

Rubble is a 5-year-old English bulldog puppy dedicated to construction, so his duties focus on building structures, demolishing them and using many types of machinery.

He is afraid of spiders, ghosts and the dark.

He is quite playful, gluttonous and loves to laugh. He stands out with his imagination and creativity.