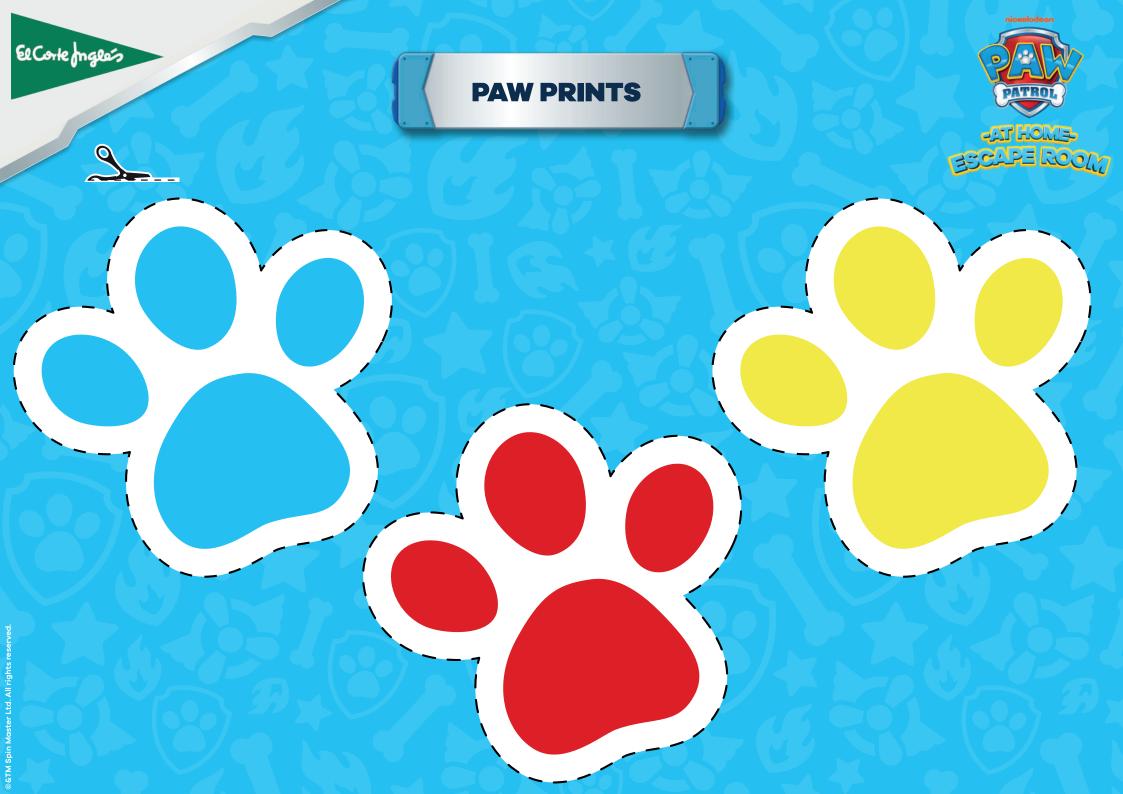

#### **PREPARATION:**

- **Print** the material and tests.
- **?** Cut out the parts of the **map** and the **paw prints**.
- Place the paw prints in 5 visible places around the house and hide the test nearby. Example: if the fingerprint is on the closet's door... the test can be hidden inside that closet, in a drawer...
- Hide the Marshall and Rubble coloring sheets in the washing machine (along with the gift, if any).
- **Explain** to the kids what the escape consists of, who its **protagonists** are and **give them the map** they have to complete.

#### **BLUE PAW PRINT:**

(suggestion: have your tablet, computer, or mobile phone close).

This **test** consists of inventing a dance for the **PAW Patrol song** or the **friendship song**. We will go step by step, first we will think about the steps and then we will dance it to the music. Here you will find the link to the two songs:

### **RED PAW PRINT:**

It consists of assembling the necklace with Marshall's shield.

### YELLOW PAW PRINTS

In this test they have to assemble Rubble's excavator.

## **PAW PRINTS**

El Corte Ingles **SINCE YOU HAVE FOUND US... YOU OVERCAME** THIS ESCAPE ROOM

I Spin Master Ltd. All rights reserved