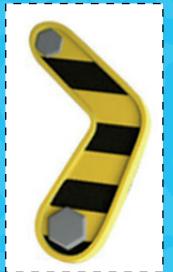

### YELLOW PAW PRINTS

In this test they have to assemble Rubble's excavator.

## **EXCAVATOR**

SHOVEL

## **EXCAVATOR**

### PICK

### **SIDES**