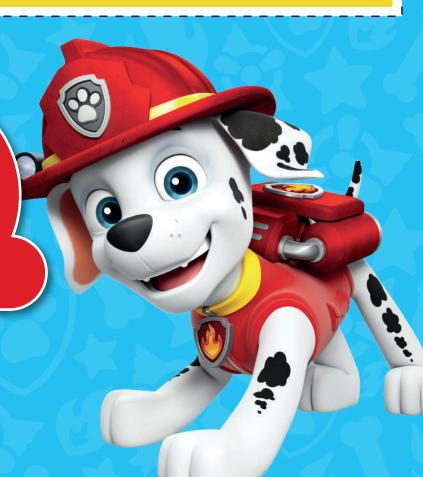

0

M Spin Master Ltd. All rights reserved

Let the search begin!

Marshall is a 6-year-old puppy of Dalmatian breed. He plays the role of firefighter and medical puppy, so his duties focus on healing the wounded, putting out fires, rescuing people from high places and monitoring the health of any person.

His best friend is Chase. He's a lot of fun, but he's a bit clumsy and afraid of flying.

Everest and him love each other very much, and he always tries to make Everest happy.

MARSHALL