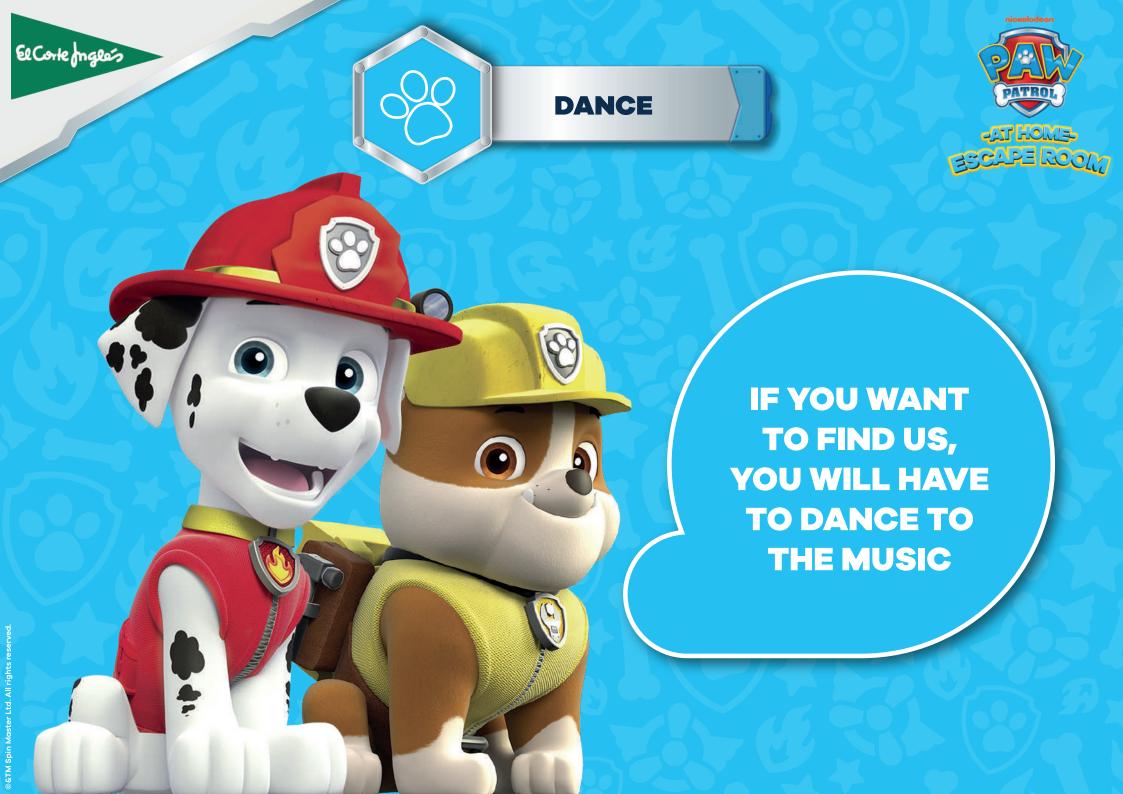

#### **BLUE PAW PRINT:**

(suggestion: have your tablet, computer, or mobile phone close).

This **test** consists of inventing a dance for the **PAW Patrol song** or the **friendship song**. We will go step by step, first we will think about the steps and then we will dance it to the music. Here you will find the link to the two songs: