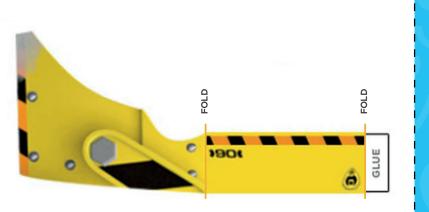

### YELLOW PAW PRINTS

In this test they have to assemble Rubble's excavator.

## **EXCAVATOR**

SHOVEL

### **FRONT**

FOLD

### **SHOVEL**

**IN ORDER TO** 

**MOVE FASTER,** 

**YOU WILL HAVE** 

TO CREATE A CAR LIKE MINE

## **EXCAVATOR**

### PICK

### **SIDES**