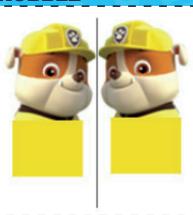

## RUBBLE

Rubble is a 5-year-old English bulldog puppy dedicated to construction, so his duties focus on building structures, demolishing them and using many types of machinery.

He is afraid of spiders, ghosts and the dark.

### **RUBBLE**

El Corke Inglos

**LABYRINTH** 

HELP US OUT, SO WE CAN CONTINUE