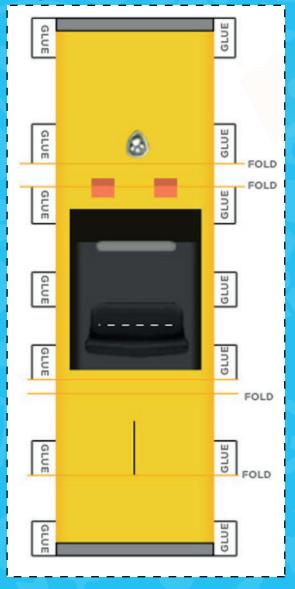

## **EXCAVATOR**

SHOVEL

### **FRONT**

FOLD

### **SHOVEL**

**IN ORDER TO** 

**MOVE FASTER,** 

**YOU WILL HAVE** 

TO CREATE A CAR LIKE MINE

## **EXCAVATOR**

### PICK

### **SIDES**