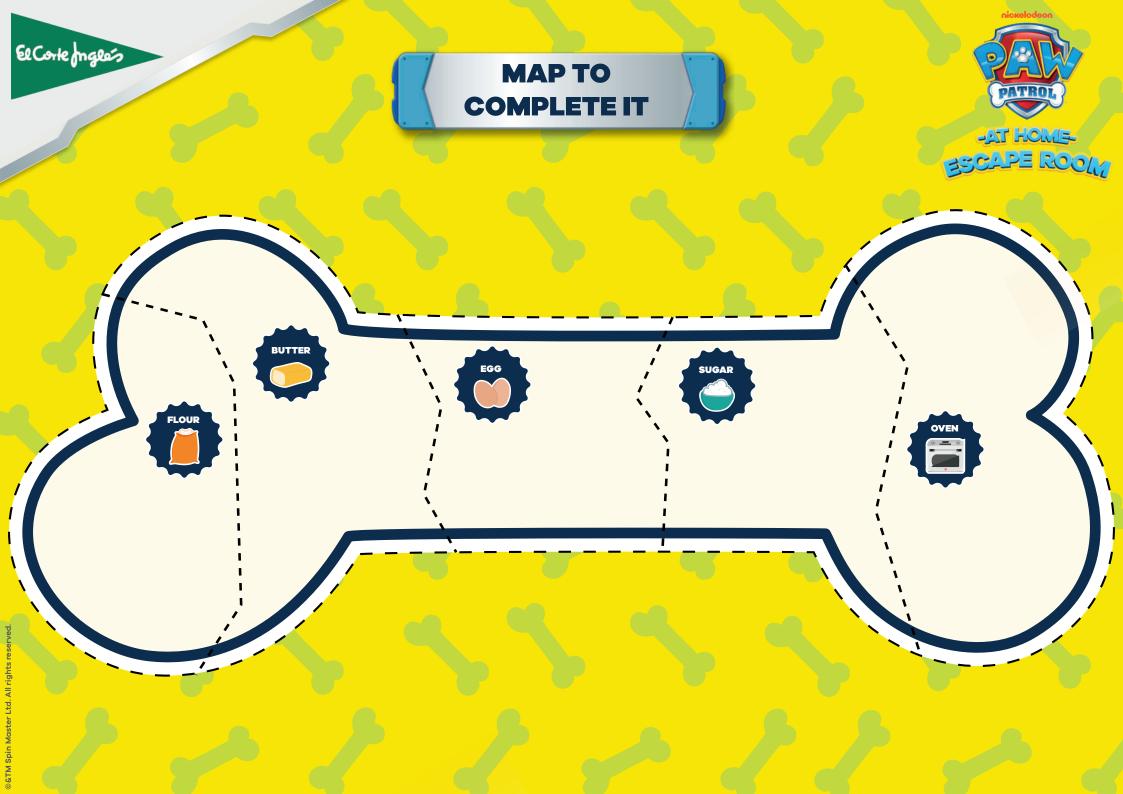

To do this, they will have to **find**, with the **"bone-map"**, some of the **ingredients/elements** needed to prepare the recipe. With each test achieved, they will get a part of the **"bone-map"** that this delicious **recipe** contains.

### **STEPS TO FOLLOW:**

- **Print** the **material** and **tests**.
- Cut out the parts of the map (prizes), the puzzle, and the ingredients.
- Place the ingredients in these 5 places (indicated below) and hide the test close to those 5 places.
- Explain to the children what the escape consists of, who the protagonists are and give them the map to complete it.

### DESCRIPTION OF THE TESTS

They will start by looking for **the first ingredient**: **flour**, which will be placed in the living room.

In this test, we will have to **inflate** a **few balloons**, and inside one of them we will **place a paper** that says "Parents' bedroom" (which is the location of the second ingredient). They will have to **blow up** the balloons by sitting on them or stepping on them, until they **find this clue**.

**PRIZE:** First part of the map (flour).

### DESCRIPTION OF THE TESTS

BUTTER

EGG

Second ingredient: **butter**, the one in the parents' bedroom.

In this test we will need a box or similar, where we will put objects from his room that are easily recognized by the little one (toys, some instrument, etc). He will have to guess, with his eyes closed, the place where all those objects were, which is where the next ingredient will be. Once he finds out, we will give him the prize.

**PRIZE:** Second part of the map (butter).

Third ingredient: **egg,** which will be in the children's room.

This test consists of finding all the parts of the **PAW Patrol** puzzle (which you must have hidden before) and **complete** the **puzzle** to see where the next ingredient is.

**PRIZE:** Third part of the map (egg).

### DESCRIPTION OF THE TESTS

SUGAR

Fourth ingredient: **sugar,** which will be in the bathroom.

This test consists in finding in the alphabet soup, 4 words: fork, plate, glass and spoon. With these words you will **find out** the next place (kitchen), where the **last test is**.

**PRIZE:** Fourth part of the map (sugar).

Last element: **oven**, which will be in the kitchen..

They will have to form the **phrase hidden** in the hieroglyph. Each icon of the **PAW Patrol** will be a letter and they will have to **discover** the following **phrase**: "Under the table" (where we will have **previously sticked** the **last prize** or part of the "**bone-map**").

**PRIZE:** Last part of the map (oven).

### **BONE-MAP**

-AT HOME-SSCAPE ROOM