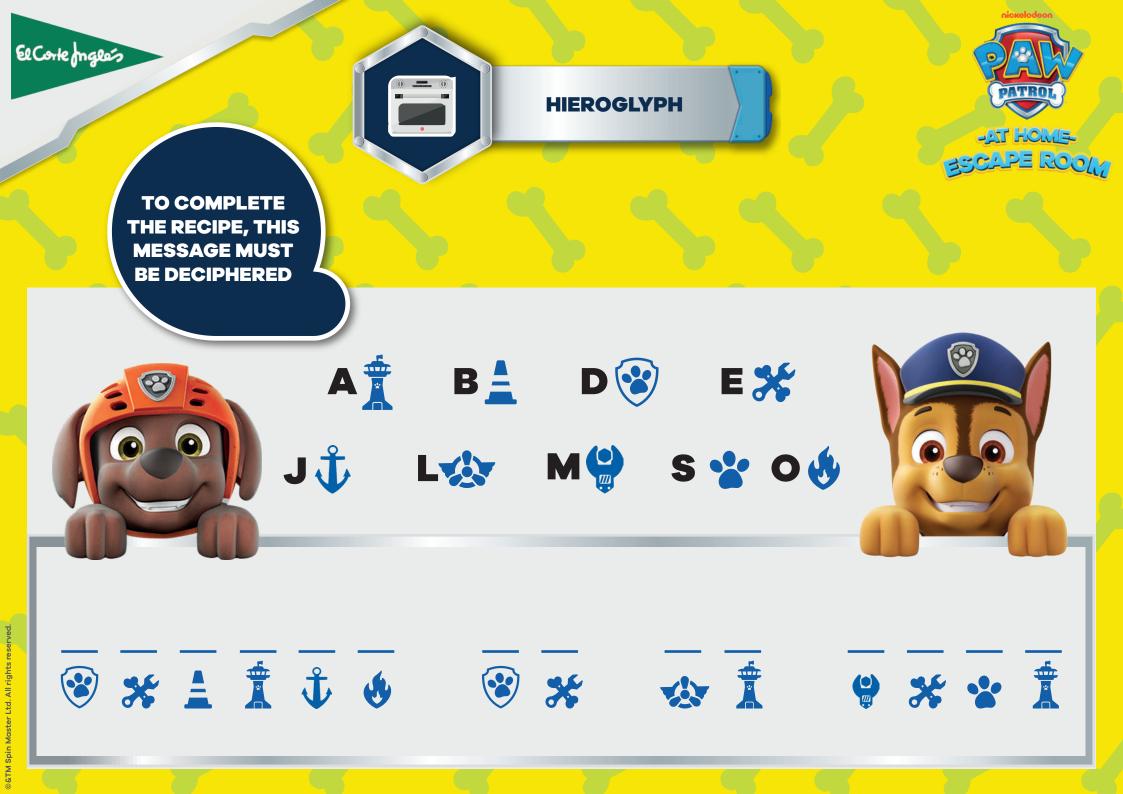

**PRIZE:** Fourth part of the map (sugar).

Last element: **oven**, which will be in the kitchen..

They will have to form the **phrase hidden** in the hieroglyph. Each icon of the **PAW Patrol** will be a letter and they will have to **discover** the following **phrase**: "Under the table" (where we will have **previously sticked** the **last prize** or part of the "**bone-map**").