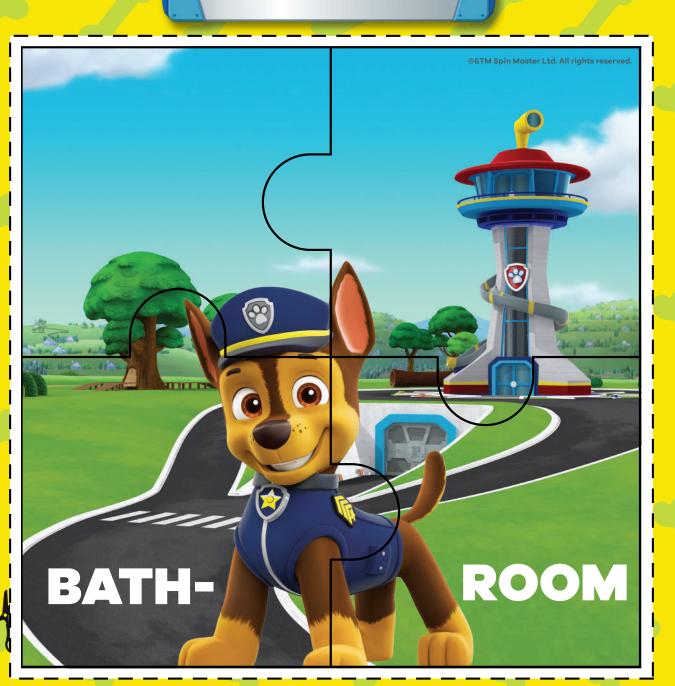

**PRIZE:** Second part of the map (butter).

Third ingredient: **egg,** which will be in the children's room.

This test consists of finding all the parts of the **PAW Patrol** puzzle (which you must have hidden before) and **complete** the **puzzle** to see where the next ingredient is.

### PUZZLE

-AT HOME-ESCAPE ROOM

M Spin Master Ltd. All rights reserved.

0